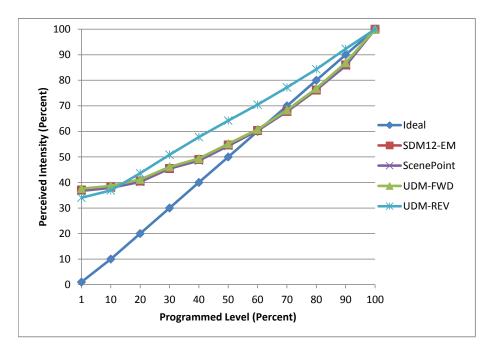

| Pass     | Pass       | Pass    | Pass    |
| Best-Fit Power Profile:             |          |            |         |         |
| Minimum ON                          | 5        | 5          | 5       | 3       |
| Maximum ON                          | 79       | 80         | 78      | 89      |
| Adjust                              | 100      | 100        | 100     | 100     |
| Light Output Range (vs. non-dimmed) |          |            |         |         |
| Maximum (Perceived)                 | 95.1%    | 95.4%      | 95.4%   | 95.2%   |
| Minimum (Perceived)                 | 35.2%    | 35.0%      | 35.9%   | 32.4%   |
| Minimum (Measured)                  | 12.4%    | 12.3%      | 12.9%   | 10.5%   |

## **Linearity Curves (Best-fit Power Profile Applied):**



## **Observations:**

Minimum Load issue on scenepoint

bgk